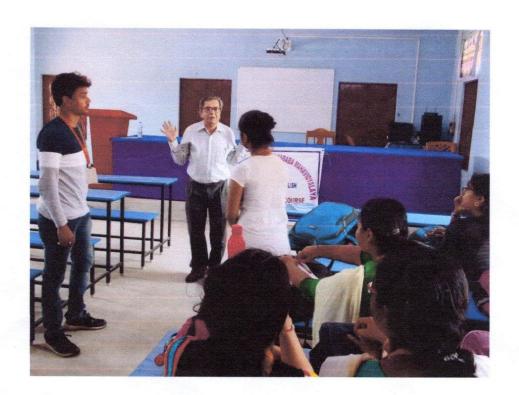

# ইংরেজি শেখাতে প্রক্রিপুর: ছাত্রছাত্রীদের ইংরেজিতে কথা বলায় সভগ্গড়

বিক্তপুর: ছাত্রছাত্রীদের
ইংরেজিতে কথা বলায় সভগড়
করতে ভড়া গ্রামের ধনঞ্জয়দাস
কাঠিয়াবাবা মহাবিদ্যালয়ে
বুধবার একটি কোর্স চাল্
হয়েছে। উপস্থিত ছিলেন
বাঁকুড়া বিশ্ববিদ্যালয়ের উপাচার্য
দেবনারায়ণ বন্দ্যোপাধ্যায়,
কলেজের অধ্যক্ষা কাকলি
ঘোষ সেনগুপ্ত প্রমুখ। উপাচার্য
ছাত্রছাত্রীদের বেশ কিছু পরামর্শ
দেব।

# কলেজে স্পোকেন ইংলিশের কোর্স

সংবাদদাতা, বিষ্ণুপুর: বিষ্ণুপুরের ভড়া কলেজে ছাত্রছাত্রীদের জন্য স্পোকেন ইংলিশের কোর্স চালু হয়েছে। কলেজের ইংরেজি বিভাগ থেকে ওই কোর্স চালু করা হয়েছে। কলেজ সূত্রে জানা গিয়েছে,গ্রামের ছেলেমেয়েদের ইংরেজিতে কথা বলতে দক্ষ করে তোলার জন্য এই কোর্স চালু করা হয়েছে। কলেজের অধ্যক্ষা কাকলি ঘোষ সেনগুপ্ত বলেন, বাঁকুড়া বিশ্ববিদ্যালয়ের উপাচার্য দেবনারায়ণ বন্দ্যোপাধ্যায় গত সেপ্টেম্বর মাসে আমাদের বছরের কলেজে এক সেমিনারে এসে স্পোকেন ইংলিশের তিনমাসের কোর্স চালুর দেন। কলেজের অধ্যাপক-অধ্যাপিকাদে বিভাগের নিয়ে একটি কমিটি গঠন করা হয়।