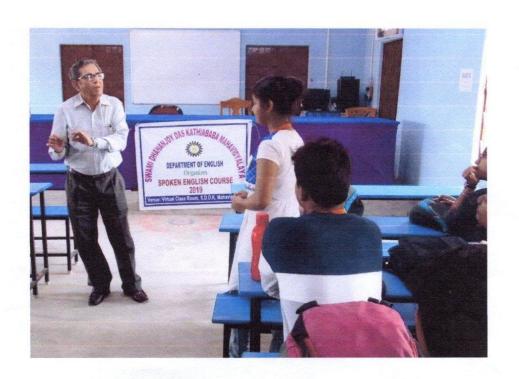

# ইংরেজি শেখাতে প্রক্রিপুর: ছাত্রছাত্রীদের ইংরেজিতে কথা বলায় সভগ্গড়

বিক্তপুর: ছাত্রছাত্রীদের
ইংরেজিতে কথা বলায় সভগড়
করতে ভড়া গ্রামের ধনঞ্জয়দাস
কাঠিয়াবাবা মহাবিদ্যালয়ে
বুধবার একটি কোর্স চাল্
হয়েছে। উপস্থিত ছিলেন
বাঁকুড়া বিশ্ববিদ্যালয়ের উপাচার্য
দেবনারায়ণ বন্দ্যোপাধ্যায়,
কলেজের অধ্যক্ষা কাকলি
ঘোষ সেনগুপ্ত প্রমুখ। উপাচার্য
ছাত্রছাত্রীদের বেশ কিছু পরামর্শ
দেব।

# কলেজে স্পোকেন ইংলিশের কোর্স

সংবাদদাতা, বিষ্ণুপুর: বিষ্ণুপুরের ভড়া কলেজে ছাত্রছাত্রীদের জন্য স্পোকেন ইংলিশের কোর্স চালু হয়েছে। কলেজের ইংরেজি বিভাগ থেকে ওই কোর্স চালু করা হয়েছে। কলেজ সূত্রে জানা গিয়েছে,গ্রামের ছেলেমেয়েদের ইংরেজিতে কথা বলতে দক্ষ করে তোলার জন্য এই কোর্স চালু করা হয়েছে। কলেজের অধ্যক্ষা কাকলি ঘোষ সেনগুপ্ত বলেন, বাঁকুড়া বিশ্ববিদ্যালয়ের উপাচার্য দেবনারায়ণ বন্দ্যোপাধ্যায় গত সেপ্টেম্বর মাসে আমাদের বছরের কলেজে এক সেমিনারে এসে স্পোকেন ইংলিশের তিনমাসের কোর্স চালুর দেন। কলেজের অধ্যাপক-অধ্যাপিকাদে বিভাগের নিয়ে একটি কমিটি গঠন করা হয়।